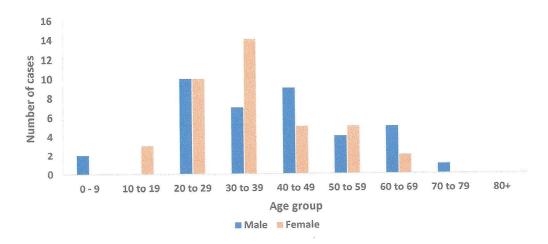

Figure 3 Age and sex distribution of COVID-19 confirmed cases as of 23 June 2020

As presented in figure 3 above, more female cases; 39 (50.6%) were recorded; compared to male cases 38 (49.4%).

Figure 4 Distribution of suspected and confirmed COVID-19 cases in Namibia by District, 23 June 2020