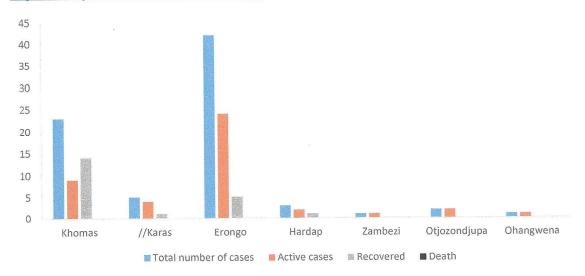

# 2. Epidemiological Situation in Namibia

Information on confirmed cases are available on Namibia's COVID-19 dashboard at https://cutt.ly/Covid-19-situation-Namibia

Figure 1 Distribution of confirmed covid-19 cases in namibia by region as of 23 June 2020

Since 14 March 2020, when the COVID-19 outbreak was declared in Namibia, a total of 77 cases have been confirmed. Seven (7) regions have so far been affected, of which Erongo region recorded the highest number of cases; 42 (54.5%) while Zambezi and Ohangwena recorded the least 1(1.3%).