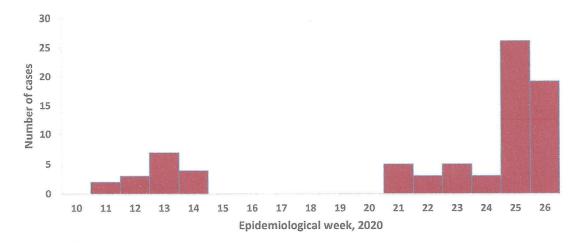

Figure 2 Epi-curve for confirmed covid-19 cases as of 23 June 2020

Namibia recorded its cases of COVID-19 during the epidemiological weeks displayed in figure 2 above. Most 26 (33.8%) of the cases were recorded in week 25.