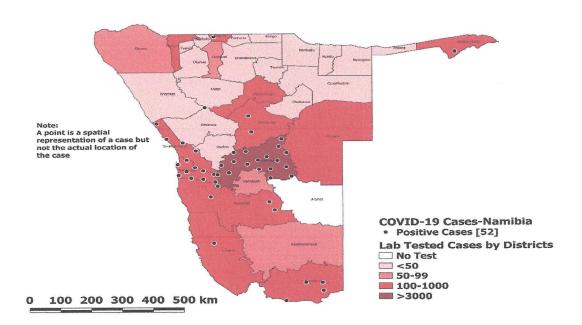

Figure 3 Age and sex distribution of COVID-19 confirmed cases as of 23 June 2020

As presented in figure 3 above, more female cases; 39 (50.6%) were recorded; compared to male cases 38 (49.4%).

Figure 4 Distribution of suspected and confirmed COVID-19 cases in Namibia by District, 23 June 2020